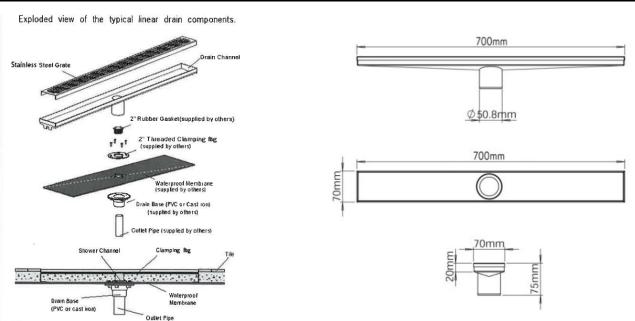

**Technical Information** 

SHOWER CHANNEL BASE,

**VERTICA OUTLET STAINLESS** 

STEEL STRAINER, and WATER

FLOW CAPABILITY: 65L/MIN (OD2")

DRAIN CHANNEL IS SLOPED

ADJUSTABLE FOOT TILE INSERT

**DEPTH 12-13MM STAINLESS** 

STEEL GRADE 304,

W X D X H: 700 X 70 X 75

## **DRAWING**

For more information's about this product or our full product range please contact us: Email: info@heimbergint.com