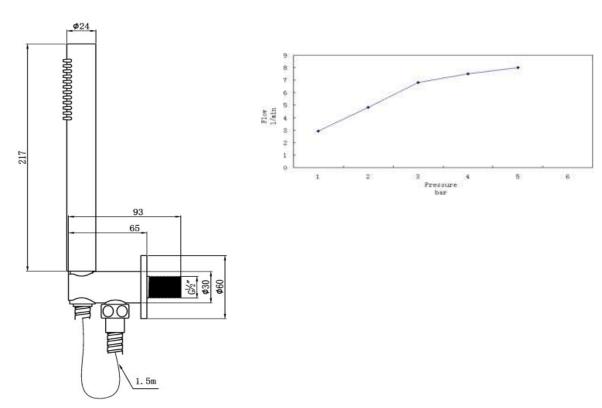

TECHINICAL INFORMATION: HAND SHOWER KIT, DOUBLE INTERLOCK HOSE 1500 MM

## **DRAWING**

For more information's about this product or our full product range please contact us: Email: info@heimbergint.com