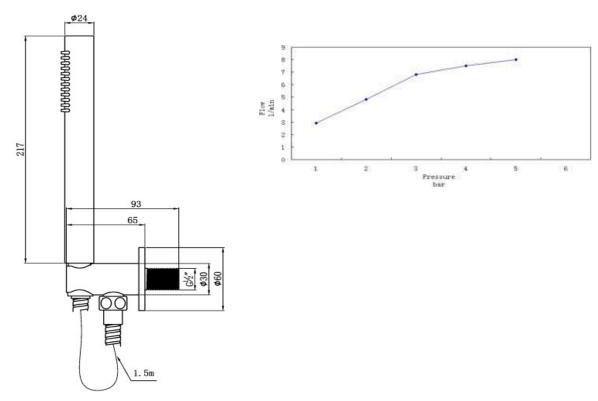

## **DRAWING**

For more information's about this product or our full product range please contact us: Email: info@heimbergint.com

## **HEIMBERG-VOLA HAND SHOWER KIT**

| SPECIFICATIONS   | INFORMATION                 |
|------------------|-----------------------------|
| Productcode:     | HBM-VOL-K201-CP             |
| Finish           | Chrome                      |
| Producttype:     | Hand Shower Kit             |
| Material         | body: brass, Hose s.s.150cm |
| Connection size: | 1/2                         |
| TestRange:       | 0.2-5 bar                   |
| Max Pressure:    | 16 bar                      |