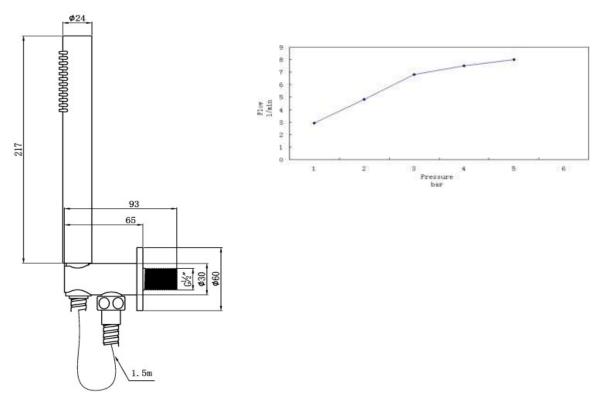

## **HEIMBERG-VOLA HAND SHOWER KIT**

| SPECIFICATIONS   | INFORMATION                 |
|------------------|-----------------------------|
| Productcode:     | HBM-VOL-K201-BG             |
| Finish           | Brushed Gold                |
| Producttype:     | Hand Shower Kit             |
| Material         | body: brass, Hose s.s.150cm |
| Connection size: | 1/2                         |
| TestRange:       | 0.2-5 bar                   |
| Max Pressure:    | 16 bar                      |

Hot water inlet temperature: max 90°C

Recommended use (saving energy):60°C

 $Note: if the static pressure \ exceeds \ 5 bar, it \ must be installed \ a \ pressure \ reducing \ valve, to \ avoid \ pressure \ differences \ in \ cold$  and hot water supply

TECHINICAL INFORMATION: HAND SHOWER KIT, DOUBLE INTERLOCK HOSE 1500 MM

## **DRAWING**

For more information's about this product or our full product range please contact us: Email: info@heimbergint.com