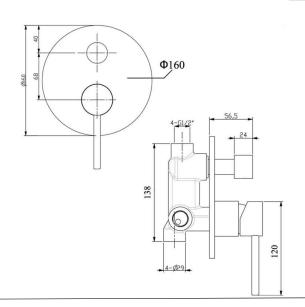

e:                         | wall-mounted shower mixer valve             |
| Material                              | body: brass, cartridge: 35mm Sedal Catridge |
| Connection size:                      | 1/2                                         |
| Test Range:                           | 0.2-5 bar                                   |
| Max Pressure:                         | 16bar                                       |
| Hot water inlet temperature: max 90°C |                                             |

Recommended use (saving energy):60°C

Note: if the static pressure exceeds 5bar, it must be installed a pressure reducing valve, to avoid pressure differences in cold and hot water supply

#### TECHINICAL INFORMATION:

### SHOWER MIXER VALVE: SINGLE HANDLE, FIXING KIT

#### DRAWING



## HEIMBERG