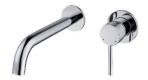

## HEIMBERG-VOLA SINGLE LEVER WALL MAOUNTED BASIN MIXER W/O WASTE

| SPECIFICATIONS   | INFORMATION                                 |
|------------------|---------------------------------------------|
| Productcode:     | HBM-VOL-111-CP                              |
| Finish           | Chrome                                      |
| Producttype:     | Wall Mounted Single Lever BasinMixer        |
| Material         | body: brass, cartridge: 35mm Sedal Catridge |
| Connection size: | 1/2                                         |
|                  |                                             |
| TestRange:       | 0.2-5 bar                                   |