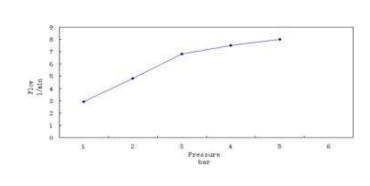

## HEIMBERG-VOLA SINGLE LEVER WALL MAOUNTED BASIN MIXER W/O WASTE

| SPECIFICATIONS   | INFORMATION                                 |
|------------------|---------------------------------------------|
| Productcode:     | HBM-VOL-111-CP                              |
| Finish           | Chrome                                      |
| Producttype:     | Wall Mounted Single Lever BasinMixer        |
| Material         | body: brass, cartridge: 35mm Sedal Catridge |
| Connection size: | 1/2                                         |
|                  |                                             |
| TestRange:       | 0.2-5 bar                                   |