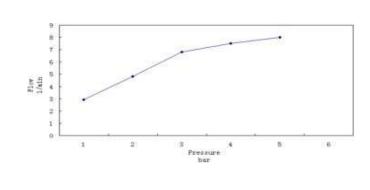

## HEIMBERG-VOLA SINGLE LEVER WALL MAOUNTED BASIN MIXER W/O WASTE

| SPECIFICATIONS   | INFORMATION                                 |
|------------------|---------------------------------------------|
| Productcode:     | HBM-VOL-111-BN                              |
| Finish           | Brushed Nickel                              |
| Producttype:     | Wall Mounted Single Lever BasinMixer        |
| Material         | body: brass, cartridge: 35mm Sedal Catridge |
| Connection size: | 1/2                                         |
| TestRange:       | 0.2-5 bar                                   |
| Max Pressure:    | 16 bar                                      |

Hot water inlet temperature: max 90°C Recommended use (saving energy):60°C

Note: if the static pressure exceeds 5bar, it must be installed a pressure reducing valve, to avoid pressure differences in cold