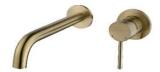

## HEIMBERG-VOLA SINGLE LEVER WALL MAOUNTED BASIN MIXER W/O WASTE

| SPECIFICATIONS   | INFORMATION                                 |
|------------------|---------------------------------------------|
| Productcode:     | HBM-VOL-111-BG                              |
| Finish           | Brushed Gold                                |
| Producttype:     | Wall Mounted Single Lever BasinMixer        |
| Material         | body: brass, cartridge: 35mm Sedal Catridge |
| Connection size: | 1/2                                         |
| TestRange:       | 0.2-5 bar                                   |
| Max Pressure:    | 16 bar                                      |