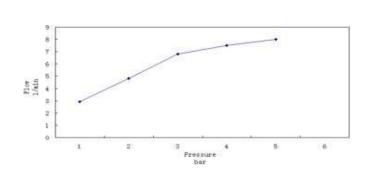

## HEIMBERG-VOLA SINGLE LEVER WALL MAOUNTED BASIN MIXER W/O WASTE

| SPECIFICATIONS   | INFORMATION                                 |
|------------------|---------------------------------------------|
| Productcode:     | HBM-VOL-111-BG                              |
| Finish           | Brushed Gold                                |
| Producttype:     | Wall Mounted Single Lever BasinMixer        |
| Material         | body: brass, cartridge: 35mm Sedal Catridge |
| Connection size: | 1/2                                         |
| TestRange:       | 0.2-5 bar                                   |
| Max Pressure:    | 16 bar                                      |

Hot water inlet temperature: max 90°C Recommended use (saving energy):60°C

Note: if the static pressure exceeds 5bar, it must be installed a pressure reducing valve, to avoid pressure differences in cold