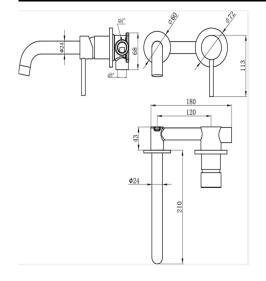

## **DRAWING**

HEIMBERG

and hot water supply

TECHINICALINFORMATION: WALL MOUNTED

BASINMIXER SINGLE HANDLE

W/O POP UP WASTE

**DILLR HOLE DIA35MM** 

5 YEARS GUARANTEE 1 YEAR ON COLOR