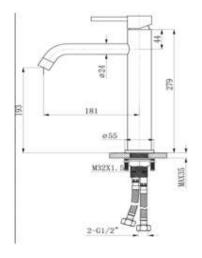

## HEIMBERG-VOLA TALL SINGLE LEVER BASIN MIXER W/O WSTE

Product code: HBM-VOL-110-MB

Finish Matt Black

**Product type**: Tall Single Lever Basin Mixer

Material body: brass, cartridge: 35mm Sedal Catridge Hose s.s.50cm

Connection size: ½

**Test Range:** 0.2-5 bar

Max Pressure: 16bar

Hot water inlet temperature: max 90°C Recommended use (saving energy):60°C

Note: if the static pressure exceeds 5bar, it must be installed a pressure reducing valve, to avoid pressure differences in cold and hot

water supply

**TECHINICAL INFORMATION: BASIN MIXER** 

SINGLE HANDLE W/O POP UP WSTE

DILLR HOLE DIA 35MM

## **DRAWING**

For more information's about this product or our full product range please contact us: Email: info@heimbergint.com