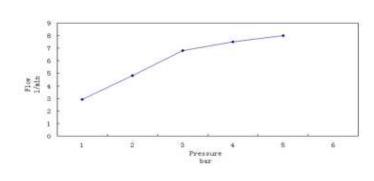

Connection size: ½

**Test Range:** 0.2-5 bar

Max Pressure: 16bar

Hot water inlet temperature: max 90°C Recommended use (saving energy):60°C

Note: if the static pressure exceeds 5bar, it must be installed a pressure reducing valve, to avoid pressure differences in cold and hot