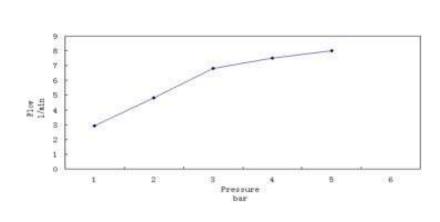

## HEIMBERG-VOLA SINGLE LEVER TALL BASIN MIXER W/O WASTE

| SPECIFICATIONS   | INFORMATION                                              |
|------------------|----------------------------------------------------------|
| Productcode:     | HBM-VOL-110-CP                                           |
| Finish           | Chrome                                                   |
| Producttype:     | Single Lever Tall BasinMixer                             |
| Material         | body: brass, cartridge: 35mm Sedal Catridge Hoses.s.50cm |
| Connection size: | 1/2                                                      |
| TestRange:       | 0.2-5 bar                                                |
| MaxPressure:     | 16 bar                                                   |