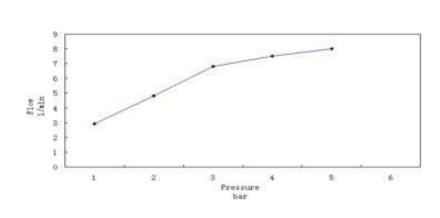

## HEIMBERG-VOLA SINGLE LEVER TALL BASIN MIXER W/O WASTE

| SPECIFICATIONS   | INFORMATION                                              |
|------------------|----------------------------------------------------------|
| Productcode:     | HBM-VOL-110-BN                                           |
| Finish           | Brushed Nickel                                           |
| Producttype:     | Single Lever Tall BasinMixer                             |
| Material         | body: brass, cartridge: 35mm Sedal Catridge Hoses.s.50cm |
| Connection size: | 1/2                                                      |
| TestRange:       | 0.2-5 bar                                                |
| Max Pressure:    |                                                          |