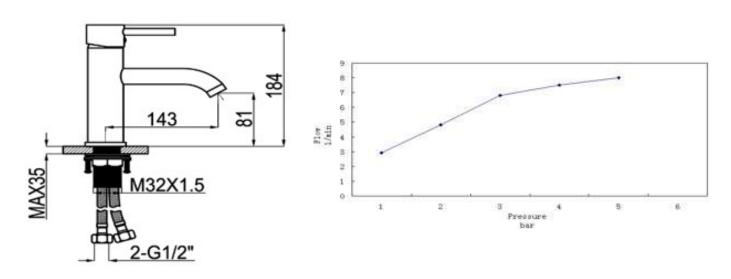

| Single Lever BasinMixer                                   |
|                              |                                                           |
| Material                     | body: brass, cartridge: 35mm Sedal Catridge Hose s.s.50cm |
| Material<br>Connection size: | body: brass, cartridge: 35mm Sedal Catridge Hose s.s.50cm |
|                              |                                                           |

Hot water inlet temperature: max 90°C

Recommended use (saving energy):60°C

Note: if the static pressure exceeds 5bar, it must be installed a pressure reducing valve, to avoid pressure differences in cold

and hot water supply

TECHINICAL INFORMATION: BASIN MIXER

SINGLE HANDLE W/O POP UP

WASTE DILLR HOLE DIA35MM

5 YEARS GUARANTEE 1 YEAR ON COLOR

## DRAWING



HEIMBERG