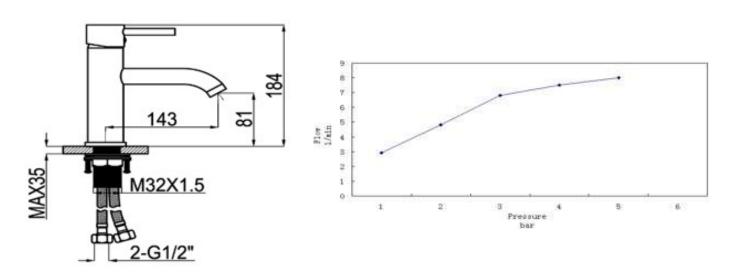

|
| Producttype:     | Single Lever BasinMixer                                   |
| Material         | body: brass, cartridge: 35mm Sedal Catridge Hose s.s.50cm |
| Connection size: | 1/2                                                       |
| TestRange:       | 0.2-5 bar                                                 |
| MaxPressure:     | 16 bar                                                    |

Hot water inlet temperature: max 90°C

Recommended use (saving energy):60°C

Note: if the static pressure exceeds 5bar, it must be installed a pressure reducing valve, to avoid pressure differences in cold

and hot water supply

TECHINICAL INFORMATION: BASIN MIXER

SINGLE HANDLE W/O POP UP

WASTE DILLR HOLE DIA35MM

5 YEARS GUARANTEE 1 YEAR ON COLOR

## DRAWING



HEIMBERG