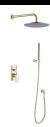

## **HEIMBERG-SMILE CONCEALED SHOWER COMBINATION**

| SPECIFICATIONS   | INFORMATION                                                   |
|------------------|---------------------------------------------------------------|
| Productcode:     | HBM-SMI-175-BG                                                |
| Finish           | Brushed Gold                                                  |
| Producttype:     | Concealed Shower Combination                                  |
| Material         | body: brass, cartridge: 35mm Sedal Top Shower and Hand Shower |
| Connection size: | 1/2                                                           |
| TestRange:       | 0.2-5 bar                                                     |
| Max Pressure:    | 16 bar                                                        |

and hot water supply

TECHINICAL INFORMATION: BOX CONTENTS

SHOWER MIXER VALVE: SINGLE HANDLE, FIXING KIT HEAD SHOWER 25X25

WITH CONCEALED BOX

5 YEARS GUARANTEE 1 YEAR ON COLOR