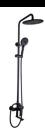

## **HEIMBERG-SMILE SHOWER COLUM WITH BATH MIXER**

| SPECIFICATIONS   | INFORMATION                                            |
|------------------|--------------------------------------------------------|
| Productcode:     | HBM-SMI-155-MB                                         |
| Finish           | Matt Chrome                                            |
| Producttype:     | Rain Shower Combination with Mixer with Spout          |
| Material         | Body: Brass, Sedal Catridge Hose s.s.Top & Hand Shower |
| Connection size: | 1/2                                                    |
| TestRange:       | 0.2-5 bar                                              |
| Max Pressure:    | 16bar                                                  |

**TECHINICAL INFORMATION: SHOWER COMBINATION** 

SINGLE HANDLE

ABS HEAD SHOWER 25X25

5 YEARS GUARANTEE 1 YEAR ON COLOR