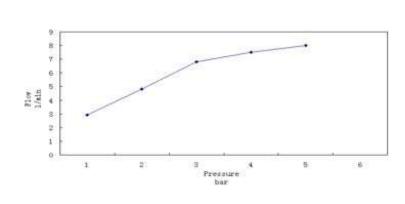

## HEIMBERG-SMILE SINGLE LEVER PULL OUT SINK MIXER

| SPECIFICATIONS   | INFORMATION                                              |
|------------------|----------------------------------------------------------|
| Productcode:     | HBM-SMI-131-MB                                           |
| Finish           | Matt Black                                               |
| Producttype:     | Single Lever Sink Mixer                                  |
| Material         | body: brass, cartridge: 35mm Sedal Catridge Hoses.s.50cm |
| Connection size: | 1/2                                                      |
| TestRange:       | 0.2-5 bar                                                |
| MaxPressure:     | 16 bar                                                   |