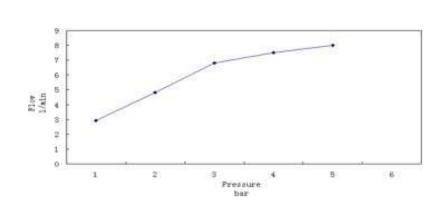

## HEIMBERG-SMILE SINGLE LEVER PULL OUT SINK MIXER

| SPECIFICATIONS   | INFORMATION                                              |
|------------------|----------------------------------------------------------|
| Productcode:     | HBM-SMI-131-BG                                           |
| Finish           | Brushed Gold                                             |
| Producttype:     | Single Lever Sink Mixer                                  |
| Material         | body: brass, cartridge: 35mm Sedal Catridge Hoses.s.50cm |
| Connection size: | 1/2                                                      |
| TestRange:       | 0.2-5 bar                                                |
|                  |                                                          |