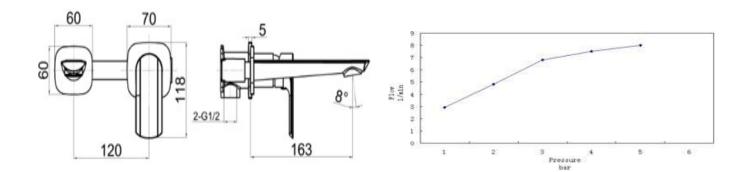

|
| Finish           | Matt Black                                  |
| Producttype:     | Wall Mounted Single Lever Basin Mixer       |
| Material         | body: brass, cartridge: 35mm Sedal Catridge |
| Connection size: | 1/2                                         |
| TestRange:       | 0.2-5 bar                                   |
| Max Pressure:    | 16 bar                                      |

Hot water inlet temperature: max 90°C

Recommended use (saving energy):60°C

Note: if the static pressure exceeds 5bar, it must be installed a pressure reducing valve, to avoid pressure differences in cold

and hot water supply

TECHINICAL INFORMATION: WALL MOUNTED

BASINMIXER SINGLE HANDLE

W/O POP UP WASTE

**DILLR HOLE DIA35MM** 

5 YEARS GUARANTEE 1 YEAR ON COLOR

## DRAWING