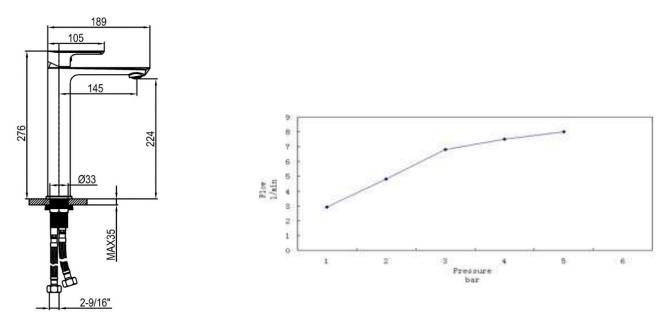

Hot water inlet temperature: max 90°C

Recommended use (saving energy):60°C

Note: if the static pressure exceeds 5bar, it must be installed a pressure reducing valve, to avoid pressure differences in cold

and hot water supply

TECHINICAL INFORMATION: BASIN MIXER

SINGLE HANDLE W/O POP UP

WASTE DILLR HOLE DIA35MM

5 YEARS GUARANTEE 1 YEAR ON COLOR

For more information's about this product or our full product range please contact us: Email: info@heimbergint.com HEIMBERG