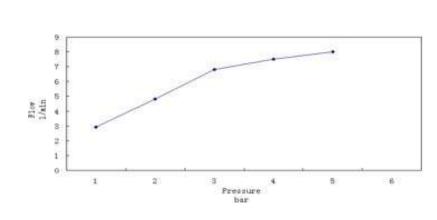

## HEIMBERG-SMILE SINGLE LEVER TALL BASIN MIXER W/O WASTE

| SPECIFICATIONS               | INFORMATION                                               |
|------------------------------|-----------------------------------------------------------|
| Productcode:                 | HBM-SMI-110-GM                                            |
| Finish                       | Gun Metal                                                 |
| Producttype:                 | Single Lever BasinMixer                                   |
| Material                     | body: brass, cartridge: 35mm Sedal Catridge Hose s.s.50cm |
|                              |                                                           |
| Connection size:             | 1/2                                                       |
| Connection size:  TestRange: | ½<br>0.2-5 bar                                            |