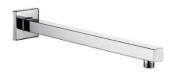

## **HEIMBERG-QUADRA SHOWER ARM 400**

| SPECIFICATIONS   | INFORMATION             |  |
|------------------|-------------------------|--|
| Productcode:     | HBM-SHW-121-CP          |  |
| Finish           | Chrome                  |  |
| Producttype:     | Wall Mounted Shower Arm |  |
| Material         | body: brass             |  |
| Connection size: | 1/2                     |  |
| TestRange:       | 0.2-5 bar               |  |
| Max Pressure:    | 16 bar                  |  |