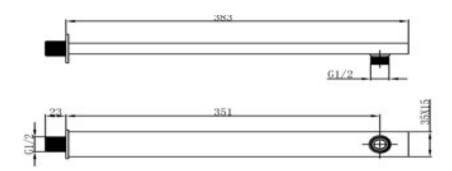

------|-------------------------|--|
| Productcode:     | HBM-SHW-121-CP          |  |
| Finish           | Chrome                  |  |
| Producttype:     | Wall Mounted Shower Arm |  |
| Material         | body: brass             |  |
| Connection size: | 1/2                     |  |
| TestRange:       | 0.2-5 bar               |  |
| Max Pressure:    | 16 bar                  |  |

Hot water inlet temperature: max 90°C

Recommended use (saving energy):60°C

 $Note: if the \, static \, pressure \, exceeds \, 5bar, it \, must \, be \, in stalled \, a \, pressure \, reducing \, valve, to \, avoid \, pressure \, differences \, in \, cold \, pressure \, differences \,$ 

and hot water supply

TECHINICAL INFORMATION: WALL MOUNTED SHOWER ARM

2 YEARS GUARANTEE 1 YEAR ON COLOR

## **DRAWING**



HEIMBERG