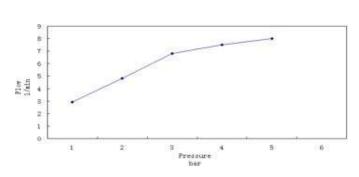

## **HEIMBERG-QUADRA HAND SHOWER KIT**

| SPECIFICATIONS   | INFORMATION                 |
|------------------|-----------------------------|
| Productcode:     | HBM-QUA-K201-BN             |
| Finish           | Brushed Nickel              |
| Producttype:     | Hand Shower Kit             |
| Material         | body: brass, Hose s.s.150cm |
| Connection size: | 1/2                         |
| TestRange:       | 0.2-5 bar                   |
| Max Pressure:    | 16 bar                      |