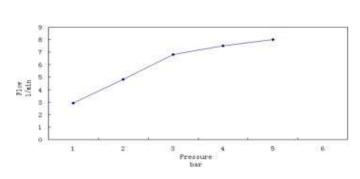

## **HEIMBERG-QUADRA HAND SHOWER KIT**

| SPECIFICATIONS   | INFORMATION                 |
|------------------|-----------------------------|
| Productcode:     | HBM-QUA-K201-BG             |
| Finish           | Brushed Gold                |
| Producttype:     | Hand Shower Kit             |
| Material         | body: brass, Hose s.s.150cm |
| Connection size: | 1/2                         |
| TestRange:       | 0.2-5 bar                   |
| MaxPressure:     | 16 bar                      |