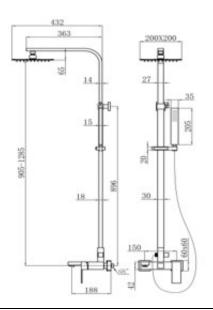

|
| Producttype:     | Rain Shower Combination with Mixer with Spout          |
| Material         | Body: Brass, Sedal Catridge Hose s.s.Top & Hand Shower |
| Connection size: | 1/2                                                    |
| TestRange:       | 0.2-5 bar                                              |
| Max Pressure:    | 16 bar                                                 |

Hot water inlet temperature: max 90°C

recommended use (saving energy):60°C

Note: if the static pressure exceeds 5bar, it must be installed a pressure reducing valve, to avoid pressure differences in cold

and hot water supply

TECHINICAL INFORMATION: SHOWER COMBINATION

SINGLE HANDLE

BRASS HEAD SHOWER 200X200

5 YEARS GUARANTEE 1 YEAR ON COLOR

## DRAWING