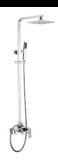

## HEIMBERG-QUADRA SHOWER COLUM WITH BATH MIXER

| SPECIFICATIONS              | INFORMATION                                            |
|-----------------------------|--------------------------------------------------------|
| Productcode:                | HBM-QUA-155-CP                                         |
| Finish                      | Chrome                                                 |
| Producttype:                | Rain Shower Combination with Mixer with Spout          |
| Material                    | Body: Brass, Sedal Catridge Hose s.s.Top & Hand Shower |
|                             |                                                        |
| Connection size:            | 1/2                                                    |
| Connection size: TestRange: | <u> </u>                                               |

**TECHINICAL INFORMATION: SHOWER COMBINATION** 

SINGLE HANDLE

**BRASS HEAD SHOWER 200X200** 

5 YEARS GUARANTEE 1 YEAR ON COLOR