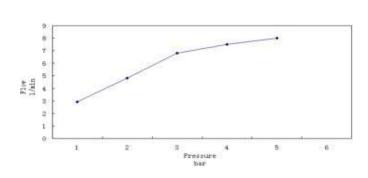

## HEIMBERG-QUADRA SINGLE LEVER TALL BASIN MIXER W/O WASTE

| SPECIFICATIONS   | INFORMATION                                               |
|------------------|-----------------------------------------------------------|
| Productcode:     | HBM-QUA-110-MB                                            |
| Finish           | Matt Black                                                |
| Producttype:     | Single Lever BasinMixer                                   |
| Material         | body: brass, cartridge: 35mm Sedal Catridge Hose s.s.50cm |
| Connection size: | 1/2                                                       |
| TestRange:       | 0.2-5 bar                                                 |
| Max Pressure:    | 16 bar                                                    |