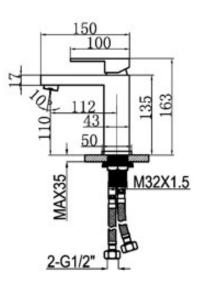

|
| Producttype:     | Single Lever BasinMixer                                   |
| Material         | body: brass, cartridge: 35mm Sedal Catridge Hose s.s.50cm |
| Connection size: | 1/2                                                       |
| TestRange:       | 0.2-5 bar                                                 |
| MaxPressure:     | 16 bar                                                    |

Hot water inlet temperature: max 90°C

Recommended use (saving energy):60°C

Note: if the static pressure exceeds 5bar, it must be installed a pressure reducing valve, to avoid pressure differences in cold

and hot water supply

TECHINICAL INFORMATION: BASIN MIXER

SINGLE HANDLE W/O POP UP

WASTE DILLR HOLE DIA35MM

5 YEARS GUARANTEE 1 YEAR ON COLOR

## DRAWING





HEIMBERG