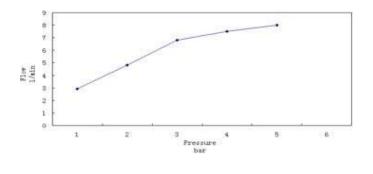

## TECHNICAL DATASHEET

HEIMBERG-QUADRA SINGLE LEVER BASIN MIXER W/O WASTE

| SPECIFICATIONS   | INFORMATION                                               |
|------------------|-----------------------------------------------------------|
| Productcode:     | HBM-QUA-100-MB                                            |
| Finish           | Matt Black                                                |
| Producttype:     | Single Lever BasinMixer                                   |
| Material         | body: brass, cartridge: 35mm Sedal Catridge Hose s.s.50cm |
| Connection size: | 1/2                                                       |
| TestRange:       | 0.2-5 bar                                                 |
| MaxPressure:     | 16 bar                                                    |