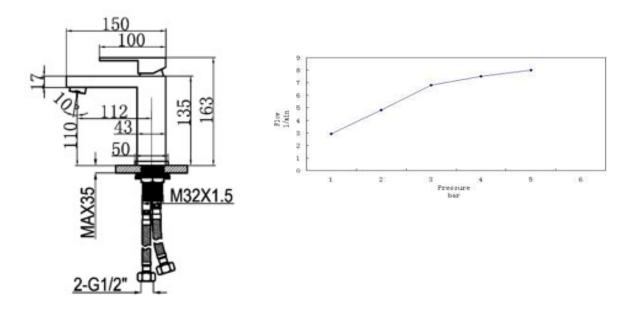

## TECHNICAL DATASHEET

HEIMBERG-QUADRA SINGLE LEVER BASIN MIXER W/O WASTE

| SPECIFICATIONS   | INFORMATION                                               |
|------------------|-----------------------------------------------------------|
| Productcode:     | HBM-QUA-100-CP                                            |
| Finish           | Chrome                                                    |
| Producttype:     | Single Lever Basin Mixer                                  |
| Material         | body: brass, cartridge: 35mm Sedal Catridge Hose s.s.50cm |
| Connection size: | 1/2                                                       |
| TestRange:       | 0.2-5 bar                                                 |
| MaxPressure:     | 16 bar                                                    |

Hot water inlet temperature: max 90°C

Recommended use (saving energy):60°C

Note: if the static pressure exceeds 5bar, it must be installed a pressure reducing valve, to avoid pressure differences in cold

and hot water supply

TECHINICAL INFORMATION: BASIN MIXER

SINGLE HANDLE W/O POP UP

WASTE DILLR HOLE DIA35MM

5 YEARS GUARANTEE 1 YEAR ON COLOR

## DRAWING

HEIMBERG