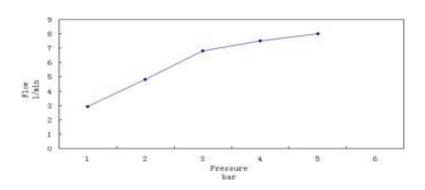

Hot water inlet temperature: max 90°C

Recommended use (saving energy):60°C

 $Note: if the \ static \ pressure \ exceeds \ 5bar, it \ must be \ in \ stalled \ a \ pressure \ reducing \ valve, to \ avoid \ pressure \ differences \ in \ cold$ 

and hot water supply

TECHINICAL INFORMATION: BASINMIXER

SINGLE HANDLE W/O POP UP WSTE

**DILLR HOLE DIA35MM** 

5 YEARS GUARANTEE 1 YEAR ON COLOR