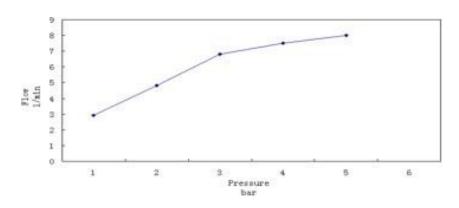

#### HEIMBERG-LUTZ SINGLE LEVER BASIN MIXER W/O WSTE

| SPECIFICATIONS   | INFORMATION                                               |
|------------------|-----------------------------------------------------------|
| Productcode:     | HBM-LUT-100-CP                                            |
| Finish           | Chrome                                                    |
| Producttype:     | Single Lever Basin Mixer                                  |
| Material         | body: brass, cartridge: 35mm Sedal Catridge Hose s.s.50cm |
| Connection size: | 1/2                                                       |
|                  |                                                           |
| TestRange:       | 0.2-5 bar                                                 |