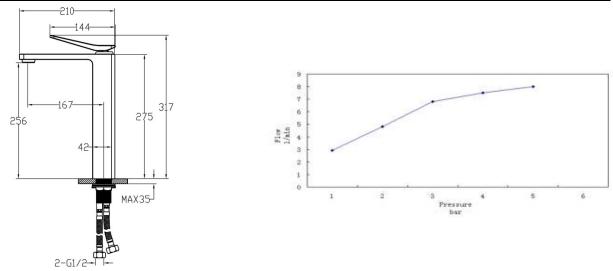

#### **SPECIFICATIONS**

| Product code:                         | HBM-LAB-100-MB                                            |
|---------------------------------------|-----------------------------------------------------------|
| Finish                                | Matt Black                                                |
| Product type:                         | Single Lever Tall Basin Mixer                             |
| Material                              | body: brass, cartridge: 35mm Sedal Catridge Hose s.s.50cm |
| Connection size:                      | 1/2                                                       |
| Test Range:                           | 0.2-5 bar                                                 |
| Max Pressure:                         | 16bar                                                     |
| Hot water inlet temperature: max 90°C |                                                           |

Recommended use (saving energy):60°C

Note: if the static pressure exceeds 5bar, it must be installed a pressure reducing valve, to avoid pressure differences in cold and hot water supply

#### DRAWING