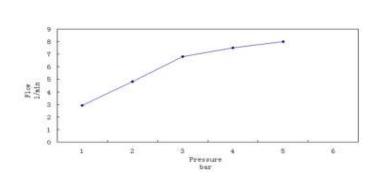

Test Range: 0.2-5 bar

Max Pressure: 16bar

Hot water inlet temperature: max 90°C Recommended use (saving energy):60°C

Note: if the static pressure exceeds 5bar, it must be installed a pressure reducing valve, to avoid pressure differences in cold and hot