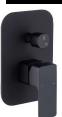

## TECHNICAL DATASHEET

HEIMBERG-ADVANCE 3 WAYCONCEALDE BATH/SHOWER MIXER WITH DIVETER

| SPECIFICATIONS   | INFORMATION                                    |
|------------------|------------------------------------------------|
| Productcode:     | HBM-ADV-171-MB                                 |
| Finish           | Matt Black                                     |
| Producttype:     | Single Lever 3 Way Concealed Bath Shower Mixer |
| Material         | body: brass, cartridge: 35mm Sedal Catridge    |
| Connection size: | 1/2                                            |
| TestRange:       | 0.2-5 bar                                      |
| Max Pressure:    | 16bar                                          |