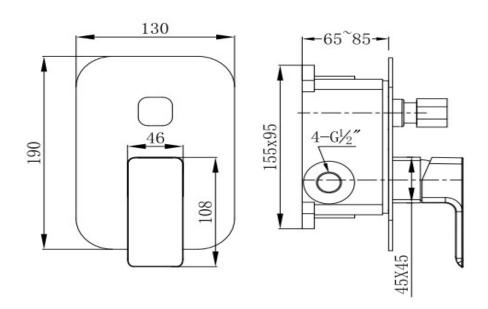

| Matt Black                                     |
| Producttype:     | Single Lever 3 Way Concealed Bath Shower Mixer |
| Material         | body: brass, cartridge: 35mm Sedal Catridge    |
| Connection size: | 1/2                                            |
| TestRange:       | 0.2-5 bar                                      |
| Max Pressure:    | 16bar                                          |

Hot water inlet temperature: max 90°C

recommended use (saving energy):60°C

Note: if the static pressure exceeds 5bar, it must be installed a pressure reducing valve, to avoid pressure differences in cold

and hot water supply

TECHINICAL INFORMATION: BOX CONTENTS

3 WAY SHOWER MIXER VALVE: SINGLE HANDLE, FIXING KIT

WITH CONCEALED BOX

5 YEARS GUARANTEE 1 YEAR ON COLOR

## DRAWING



HEIMBERG