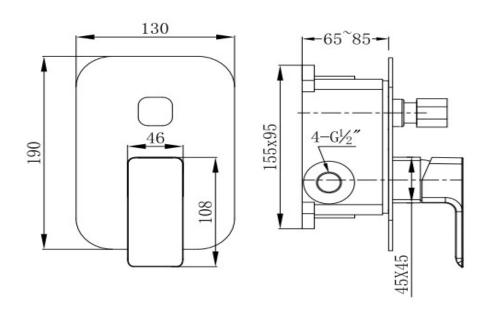

| Brushed Nickel                                 |
| Producttype:     | Single Lever 3 Way Concealed Bath Shower Mixer |
| Material         | body: brass, cartridge: 35mm Sedal Catridge    |
| Connection size: | 1/2                                            |
| TestRange:       | 0.2-5 bar                                      |
| Max Pressure:    | 16bar                                          |

Hot water inlet temperature: max 90°C

recommended use (saving energy):60°C

Note: if the static pressure exceeds 5bar, it must be installed a pressure reducing valve, to avoid pressure differences in cold

and hot water supply

TECHINICAL INFORMATION: BOX CONTENTS

3 WAY SHOWER MIXER VALVE: SINGLE HANDLE, FIXING KIT

WITH CONCEALED BOX

5 YEARS GUARANTEE 1 YEAR ON COLOR

## DRAWING



HEIMBERG