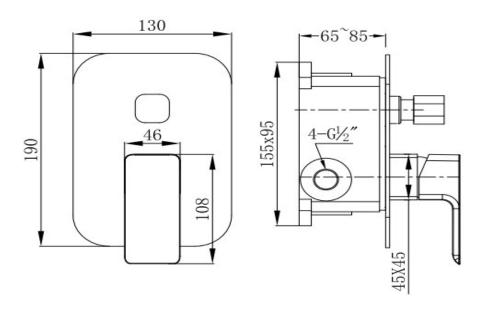

| Brushed Gold                                   |
| Producttype:     | Single Lever 3 Way Concealed Bath Shower Mixer |
| Material         | body: brass, cartridge: 35mm Sedal Catridge    |
| Connection size: | 1/2                                            |
| TestRange:       | 0.2-5 bar                                      |
| Max Pressure:    | 16bar                                          |

Hot water inlet temperature: max 90°C recommended use (saving energy):60°C

Note: if the static pressure exceeds 5bar, it must be installed a pressure reducing valve, to avoid pressure differences in cold and hot water supply

**TECHINICAL INFORMATION: BOX CONTENTS** 

3 WAY SHOWER MIXER VALVE: SINGLE HANDLE, FIXING KIT

WITH CONCEALED BOX

5 YEARS GUARANTEE 1 YEAR ON COLOR

## DRAWING



HEIMBERG