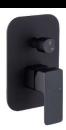

## HEIMBERG-ADVANCE CONCEALDE BATH/SHOWER MIXER WITH DIVETER

| SPECIFICATIONS   | INFORMATION                                 |
|------------------|---------------------------------------------|
| Productcode:     | HBM-ADV-170-MB                              |
| Finish           | Matt Black                                  |
| Producttype:     | Single Lever Concealed Bath Shower Mixer    |
| Material         | body: brass, cartridge: 35mm Sedal Catridge |
| Connection size: | 1/2                                         |
| TestRange:       | 0.2-5 bar                                   |
| Max Pressure:    | 16bar                                       |