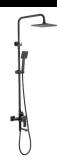

## HEIMBERG-ADVANCE SHOWER COLUM WITH BATH MIXER

| SPECIFICATIONS   | INFORMATION                                            |
|------------------|--------------------------------------------------------|
| Productcode:     | HBM-ADV-155-MB                                         |
| Finish           | Matt Black                                             |
| Producttype:     | Rain Shower Combination with Mixer with Spout          |
| Material         | Body: Brass, Sedal Catridge Hose s.s.Top & Hand Shower |
| Connection size: | 1/2                                                    |
| TestRange:       | 0.2-5 bar                                              |
| Max Pressure:    | 16bar                                                  |

**TECHINICAL INFORMATION: SHOWER COMBINATION** 

SINGLE HANDLE

**ABS HEAD SHOWER 25X25** 

5 YEARS GUARANTEE 1 YEAR ON COLOR