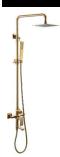

## HEIMBERG-ADVANCE SHOWER COLUM WITH BATH MIXER

| SPECIFICATIONS   | INFORMATION                                            |
|------------------|--------------------------------------------------------|
| Productcode:     | HBM-ADV-155-GD                                         |
| Finish           | Gold                                                   |
| Producttype:     | Rain Shower Combination with Mixer with Spout          |
| Material         | Body: Brass, Sedal Catridge Hose s.s.Top & Hand Shower |
| Connection size: | 1/2                                                    |
| TestRange:       | 0.2-5 bar                                              |
| Max Pressure:    | 16 bar                                                 |

**TECHINICAL INFORMATION: SHOWER COMBINATION** 

SINGLE HANDLE

**BRASS HEAD SHOWER 20X20** 

5 YEARS GUARANTEE 1 YEAR ON COLOR