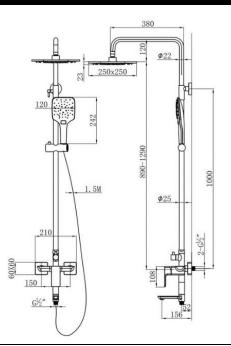

|
| Producttype:     | Rain Shower Combination with Mixer with Spout          |
| Material         | Body: Brass, Sedal Catridge Hose s.s.Top & Hand Shower |
| Connection size: | 1∕₂                                                    |
| TestRange:       | 0.2-5 bar                                              |
| Max Pressure:    | 16bar                                                  |

Hot water inlet temperature: max 90°C

recommended use (saving energy):60°C

Note: if the static pressure exceeds 5bar, it must be installed a pressure reducing valve, to avoid pressure differences in cold

and hot water supply

TECHINICAL INFORMATION: SHOWER COMBINATION

SINGLE HANDLE

ABS HEAD SHOWER 25X25

5 YEARS GUARANTEE 1 YEAR ON COLOR

## DRAWING