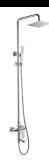

## HEIMBERG-ADVANCE SHOWER COLUM WITH BATH MIXER

| SPECIFICATIONS   | INFORMATION                                            |
|------------------|--------------------------------------------------------|
| Productcode:     | HBM-ADV-155-BN                                         |
| Finish           | Brushed Nickel                                         |
| Producttype:     | Rain Shower Combination with Mixer with Spout          |
| Material         | Body: Brass, Sedal Catridge Hose s.s.Top & Hand Shower |
| Connection size: | 1/2                                                    |
| TestRange:       | 0.2-5 bar                                              |
| Max Pressure:    | 16bar                                                  |

**TECHINICAL INFORMATION: SHOWER COMBINATION** 

SINGLE HANDLE

**BRASS HEAD SHOWER 20X20** 

5 YEARS GUARANTEE 1 YEAR ON COLOR