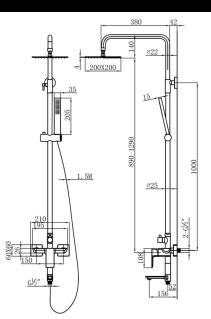

## HEIMBERG-ADVANCE SHOWER COLUM WITH BATH MIXER

| SPECIFICATIONS               | INFORMATION                                            |
|------------------------------|--------------------------------------------------------|
| Productcode:                 | HBM-ADV-155-BG                                         |
| Finish                       | Brushed Gold                                           |
| Producttype:                 | Rain Shower Combination with Mixer with Spout          |
|                              |                                                        |
| Material                     | Body: Brass, Sedal Catridge Hose s.s.Top & Hand Shower |
| Material<br>Connection size: | Body: Brass, Sedal Catridge Hose s.s.Top & Hand Shower |
|                              |                                                        |

## DRAWING

HEIMBERG