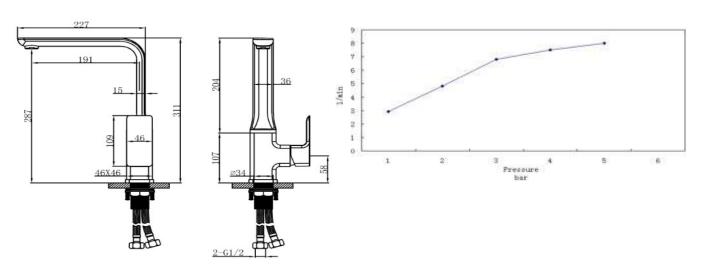

## DRAWING

For more information's about this product or our full product range please contact us: Email: info@heimbergint.com

## HEIMBERG-ADVANCE SINGLE LEVER KITCHEN SINK MIXER

| SPECIFICATIONS   | INFORMATION                                               |
|------------------|-----------------------------------------------------------|
| Productcode:     | HBM-ADV-130-CP                                            |
| Finish           | Chrome                                                    |
| Producttype:     | Single Lever Kitchen Sink Mixer                           |
| Material         | body: brass, cartridge: 35mm Sedal Catridge Hose s.s.50cm |
| Connection size: | 1/2                                                       |
| TestRange:       | 0.2-5 bar                                                 |
|                  |                                                           |

Hot water inlet temperature: max 90°C

Recommended use (saving energy):60°C

Note: if the static pressure exceeds 5bar, it must be installed a pressure reducing valve, to avoid pressure differences in cold