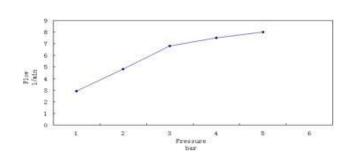

## HEIMBERG-ADVANCE WALL MOUNTED BASIN MIXER W/O WASTE

| SPECIFICATIONS   | INFORMATION                                 |
|------------------|---------------------------------------------|
| Productcode:     | HBM-ADV-115-MB                              |
| Finish           | Matt Black                                  |
| Producttype:     | Single Lever Wall Mounted BasinMixer        |
| Material         | body: brass, cartridge: 35mm Sedal Catridge |
| Connection size: | 1/2                                         |
| TestRange:       | 0.2-5 bar                                   |
| Max Pressure:    | 16 bar                                      |

Hot water inlet temperature: max 90°C recommended use (saving energy):60°C

Note: if the static pressure exceeds 5bar, it must be installed a pressure reducing valve, to avoid pressure differences in cold