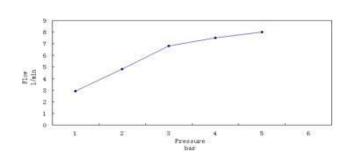

## HEIMBERG-ADVANCE WALL MOUNTED BASIN MIXER W/O WASTE

| SPECIFICATIONS   | INFORMATION                                 |
|------------------|---------------------------------------------|
| Productcode:     | HBM-ADV-115-GD                              |
| Finish           | Gold                                        |
| Producttype:     | Single Lever Wall Mounted BasinMixer        |
| Material         | body: brass, cartridge: 35mm Sedal Catridge |
| Connection size: | 1/2                                         |
| TestRange:       | 0.2-5 bar                                   |
| MaxPressure:     | 16bar                                       |