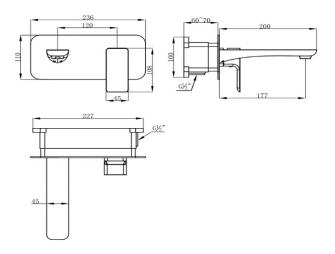

|
| Finish           | Gold                                        |
| Producttype:     | Single Lever Wall Mounted BasinMixer        |
| Material         | body: brass, cartridge: 35mm Sedal Catridge |
| Connection size: | 1/2                                         |
| TestRange:       | 0.2-5 bar                                   |
| MaxPressure:     | 16bar                                       |

Hot water inlet temperature: max 90°C recommended use (saving energy):60°C

Note: if the static pressure exceeds 5bar, it must be installed a pressure reducing valve, to avoid pressure differences in cold

and hot water supply

TECHINICALINFORMATION: WALLMOUNTED

BASINMIXER SINGLE HANDLE

W/O POP UP WASTE

WITH CONCEALED BOX

5 YEARS GUARANTEE 1 YEAR ON COLOR

## **DRAWING**





HEIMBERG