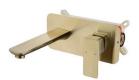

## HEIMBERG-ADVANCE WALL MOUNTED BASIN MIXER W/O WASTE

| SPECIFICATIONS   | INFORMATION                                 |
|------------------|---------------------------------------------|
| Productcode:     | HBM-ADV-115-GD                              |
| Finish           | Gold                                        |
| Producttype:     | Single Lever Wall Mounted BasinMixer        |
| Material         | body: brass, cartridge: 35mm Sedal Catridge |
| Connection size: | 1/2                                         |
| TestRange:       | 0.2-5 bar                                   |
| MaxPressure:     | 16bar                                       |