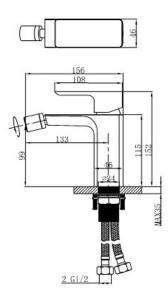

## DRAWING

## TECHNICAL DATASHEET

HEIMBERG-ADVANCE SINGLE LEVER BIDET MIXER W/O WASTE

| SPECIFICATIONS   | INFORMATION                                               |
|------------------|-----------------------------------------------------------|
| Productcode:     | HBM-ADV-112-CP                                            |
| Finish           | Chrome                                                    |
| Producttype:     | Single Lever BidetMixer                                   |
| Material         | body: brass, cartridge: 35mm Sedal Catridge Hose s.s.50cm |
| Connection size: | 1/2                                                       |
| TestRange:       | 0.2-5 bar                                                 |
| Max Pressure:    | 16 bar                                                    |