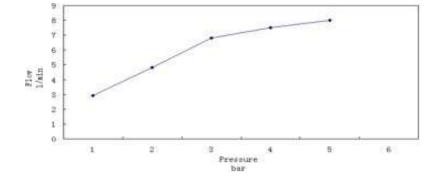

## TECHNICAL DATASHEET

HEIMBERG-ADVANCE SINGLE LEVER BIDET MIXER W/O WASTE

| SPECIFICATIONS   | INFORMATION                                               |
|------------------|-----------------------------------------------------------|
| Productcode:     | HBM-ADV-112-CP                                            |
| Finish           | Chrome                                                    |
| Producttype:     | Single Lever BidetMixer                                   |
| Material         | body: brass, cartridge: 35mm Sedal Catridge Hose s.s.50cm |
| Connection size: | 1/2                                                       |
| TestRange:       | 0.2-5 bar                                                 |
| Max Pressure:    | 16 bar                                                    |