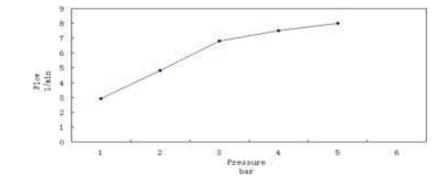

## TECHNICAL DATASHEET

HEIMBERG-ADVANCE SINGLE LEVER TALL BASIN MIXER W/O WASTE

| SPECIFICATIONS                 | INFORMATION                                               |
|--------------------------------|-----------------------------------------------------------|
| Productcode:                   | HBM-ADV-110-GD                                            |
| Finish                         | Gold                                                      |
| Producttype:                   | Single Lever BasinMixer                                   |
| Material                       | body: brass, cartridge: 35mm Sedal Catridge Hose s.s.50cm |
|                                |                                                           |
| Connection size:               | 1/2                                                       |
| Connection size:<br>TestRange: | ½<br>0.2-5 bar                                            |