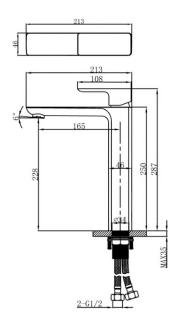

Lever BasinMixer                                   |
| Material                       | body: brass, cartridge: 35mm Sedal Catridge Hose s.s.50cm |
|                                |                                                           |
| Connection size:               | 1/2                                                       |
| Connection size:<br>TestRange: | ½<br>0.2-5 bar                                            |

Hot water inlet temperature: max 90°C

recommended use (saving energy):60°C

Note: if the static pressure exceeds 5bar, it must be installed a pressure reducing valve, to avoid pressure differences in cold

and hot water supply

TECHINICAL INFORMATION: BASIN MIXER

SINGLE HANDLE W/O POP UP

WASTE DILLR HOLE DIA35MM

5 YEARS GUARANTEE 1 YEAR ON COLOR

## DRAWING





HEIMBERG