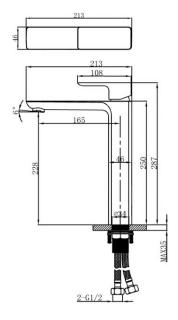

|
| Producttype:     | Single Lever BasinMixer                                   |
| Material         | body: brass, cartridge: 35mm Sedal Catridge Hose s.s.50cm |
| Connection size: | 1/2                                                       |
| TestRange:       | 0.2-5 bar                                                 |
| Max Pressure:    | 16 bar                                                    |

Hot water inlet temperature: max 90°C recommended use (saving energy):60°C

Note: if the static pressure exceeds 5bar, it must be installed a pressure reducing valve, to avoid pressure differences in cold

and hot water supply

TECHINICALINFORMATION: BASIN MIXER

SINGLE HANDLE W/O POP UP

WASTE DILLR HOLE DIA35MM

5 YEARS GUARANTEE 1 YEAR ON COLOR

## **DRAWING**





HEIMBERG