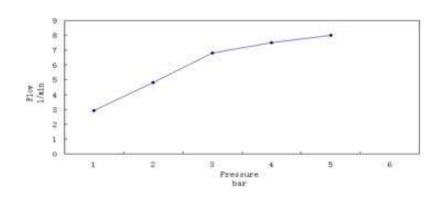

## HEIMBERG-ADVANCE SINGLE LEVER TALL BASIN MIXER W/O WASTE

| SPECIFICATIONS   | INFORMATION                                               |
|------------------|-----------------------------------------------------------|
| Productcode:     | HBM-ADV-110-CP                                            |
| Finish           | Chrome                                                    |
| Producttype:     | Single Lever BasinMixer                                   |
| Material         | body: brass, cartridge: 35mm Sedal Catridge Hose s.s.50cm |
| Connection size: | 1/2                                                       |
| TestRange:       | 0.2-5 bar                                                 |
| Max Pressure:    | 16 bar                                                    |