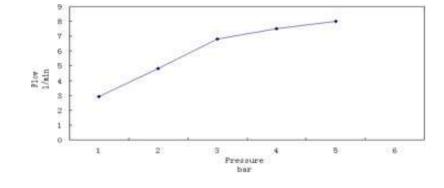

## TECHNICAL DATASHEET

HEIMBERG-ADVANCE SINGLE LEVER TALL BASIN MIXER W/O WASTE

| SPECIFICATIONS   | INFORMATION                                               |
|------------------|-----------------------------------------------------------|
| Productcode:     | HBM-ADV-110-BN                                            |
| Finish           | Brushed Nickel                                            |
| Producttype:     | Single Lever BasinMixer                                   |
| Material         | body: brass, cartridge: 35mm Sedal Catridge Hose s.s.50cm |
| Connection size: | 1/2                                                       |
| TestRange:       | 0.2-5 bar                                                 |
|                  |                                                           |

Hot water inlet temperature: max 90°C

recommended use (saving energy):60°C

Note: if the static pressure exceeds 5bar, it must be installed a pressure reducing valve, to avoid pressure differences in cold