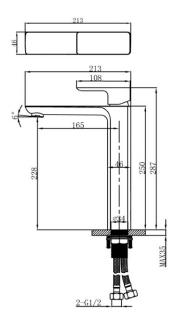

## DRAWING

HEIMBERG

## TECHNICAL DATASHEET

HEIMBERG-ADVANCE SINGLE LEVER TALL BASIN MIXER W/O WASTE

| SPECIFICATIONS   | INFORMATION                                               |
|------------------|-----------------------------------------------------------|
| Productcode:     | HBM-ADV-110-BN                                            |
| Finish           | Brushed Nickel                                            |
| Producttype:     | Single Lever BasinMixer                                   |
| Material         | body: brass, cartridge: 35mm Sedal Catridge Hose s.s.50cm |
| Connection size: | 1/2                                                       |
| TestRange:       | 0.2-5 bar                                                 |
|                  |                                                           |

and hot water supply

TECHINICAL INFORMATION: BASIN MIXER

SINGLE HANDLE W/O POP UP

WASTE DILLR HOLE DIA35MM

5 YEARS GUARANTEE 1 YEAR ON COLOR