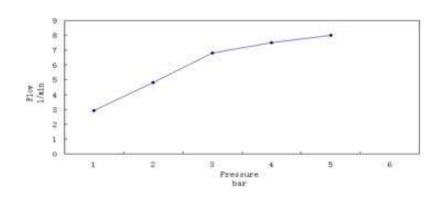

## HEIMBERG-ADVANCE SINGLE LEVER TALL BASIN MIXER W/O WASTE

| SPECIFICATIONS   | INFORMATION                                               |
|------------------|-----------------------------------------------------------|
| Productcode:     | HBM-ADV-110-BG                                            |
| Finish           | Brushed Gold                                              |
| Producttype:     | Single Lever BasinMixer                                   |
| Material         | body: brass, cartridge: 35mm Sedal Catridge Hose s.s.50cm |
| Connection size: | 1/2                                                       |
| TestRange:       | 0.2-5 bar                                                 |
| Max Pressure:    | 16bar                                                     |

Hot water inlet temperature: max 90°C recommended use (saving energy):60°C

Note: if the static pressure exceeds 5bar, it must be installed a pressure reducing valve, to avoid pressure differences in cold