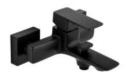

## HEIMBERG-ADVANCE SINGLE LEVER BATH/SHOWER MIXER

| SPECIFICATIONS   | INFORMATION                                 |
|------------------|---------------------------------------------|
| Productcode:     | HBM-ADV-105-MB                              |
| Finish           | Matt Black                                  |
| Producttype:     | Single Lever Bath/Shower Mixer              |
| Material         | body: brass, cartridge: 35mm Sedal Catridge |
| Connection size: | 1/2                                         |
| TestRange:       | 0.2-5 bar                                   |
| Max Pressure:    | 16 bar                                      |