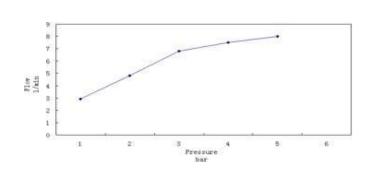

## HEIMBERG-ADVANCE SINGLE LEVER BATH/SHOWER MIXER

| SPECIFICATIONS   | INFORMATION                                 |
|------------------|---------------------------------------------|
| Productcode:     | HBM-ADV-105-MB                              |
| Finish           | Matt Black                                  |
| Producttype:     | Single Lever Bath/Shower Mixer              |
| Material         | body: brass, cartridge: 35mm Sedal Catridge |
| Connection size: | 1/2                                         |
| TestRange:       | 0.2-5 bar                                   |
| Max Pressure:    | 16 bar                                      |